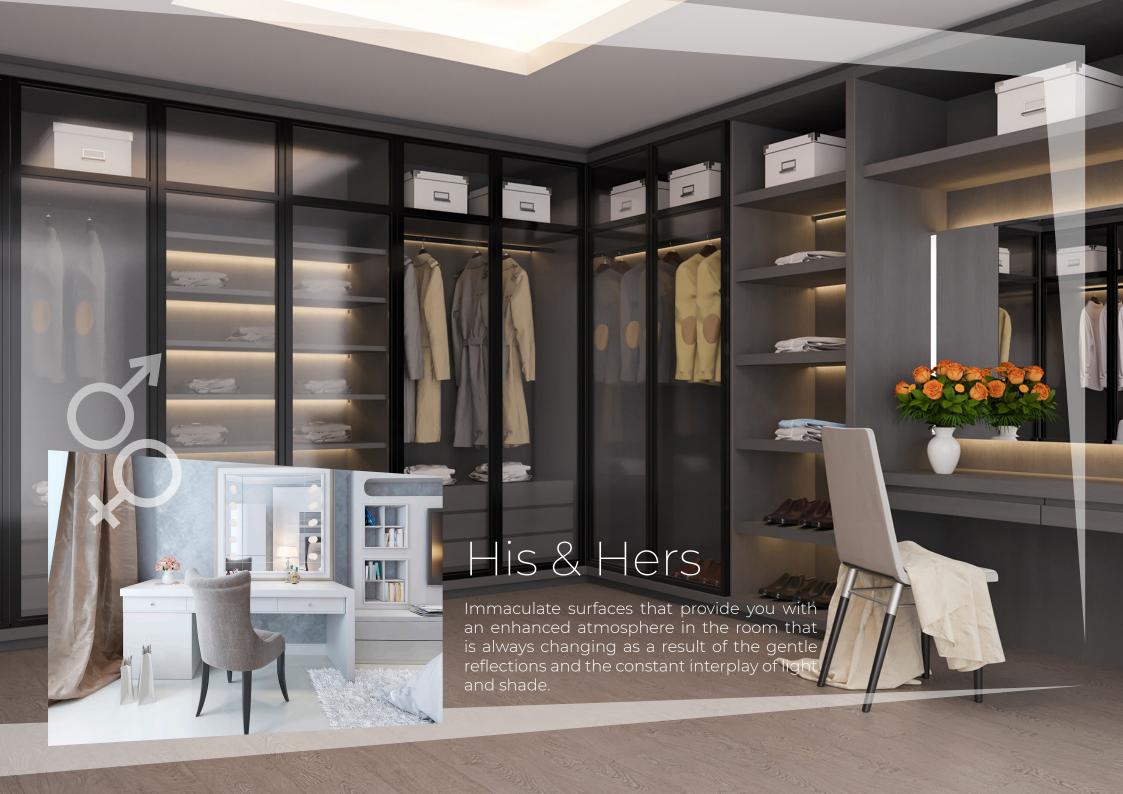

## Designer Storage Solutions Each closet experience is designed to cater to all your storage needs. Designed to

fit your space, so you don't compromise on your wardrobe's style

Led strip lights Luggage rack ¦

> Island as sitting area

Soft close handle-less drawer with internal partition

> Extra Customised Shelving

Integrated Dressing Table

#### Designer Storage Solutions

Exclusive to you, each design is custom created to give your living environment distinctive character. Include colour accents and textures to give you the closet of your dreams.