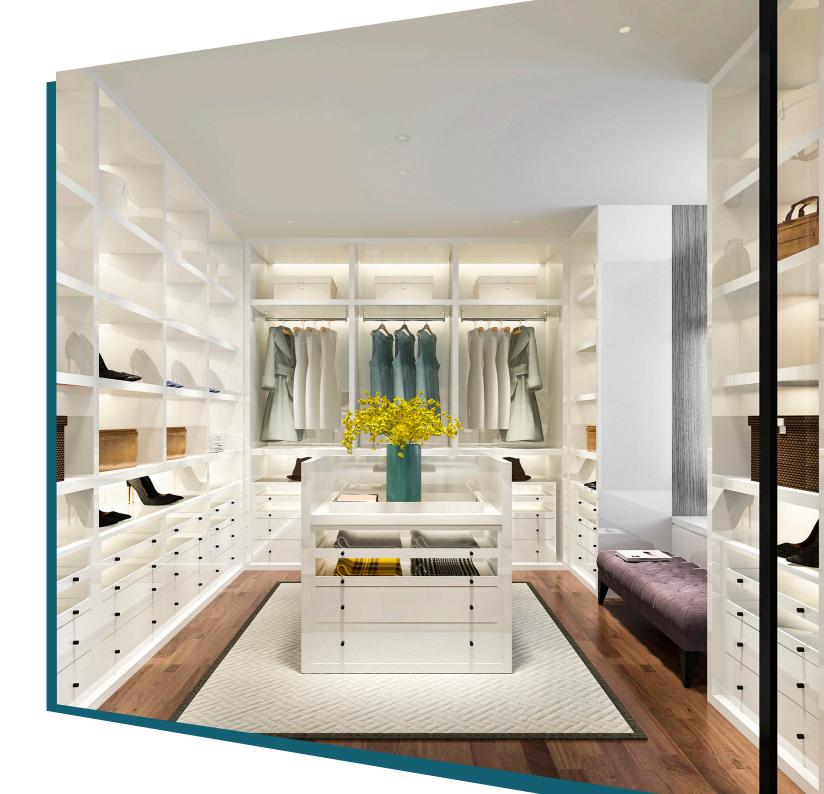

## Designer Storage Solutions Each closet experience is designed to cater to all your storage needs. Designed to

fit your space, so you don't compromise on your wardrobe's style

Led strip lights Luggage rack ¦

> Island as sitting area

Soft close handle-less drawer with internal partition

> Extra Customised Shelving

Integrated Dressing Table

#### Designer Storage Solutions

Exclusive to you, each design is custom created to give your living environment distinctive character. Include colour accents and textures to give you the closet of your dreams.

#### Luxury Extras

Pull-out baskets, velvet drawers, belt, shoe and tie racks to cater to your every need. Accessorise your closet with the most innovative storage solutions. You dream it, and we'll design it!