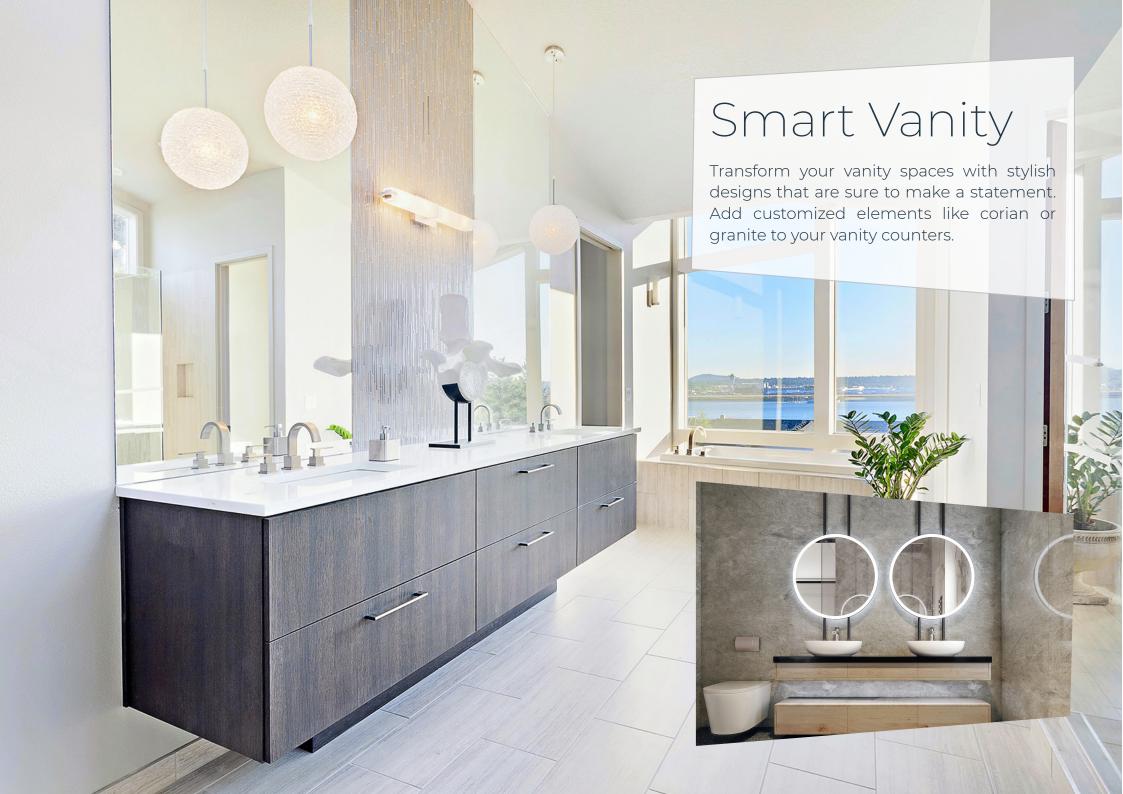

- Closets
- **¬** Entertainment Options
- **¬** Desks
- ¬ Vanity
- **¬** Shoe Racks
- **¬** Under-stair Units