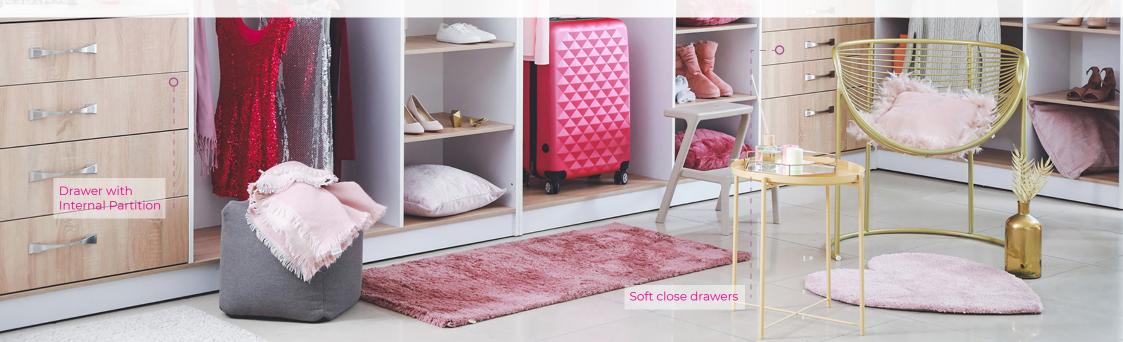

> Island as sitting area

Soft close handle-less drawer with internal partition

> Extra Customised Shelving

Integrated Dressing Table

#### Luxury Extras

Pull-out baskets, velvet drawers, belt, shoe and tie racks to cater to your every need. Accessorise your closet with the most innovative storage solutions. You dream it, and we'll design it!