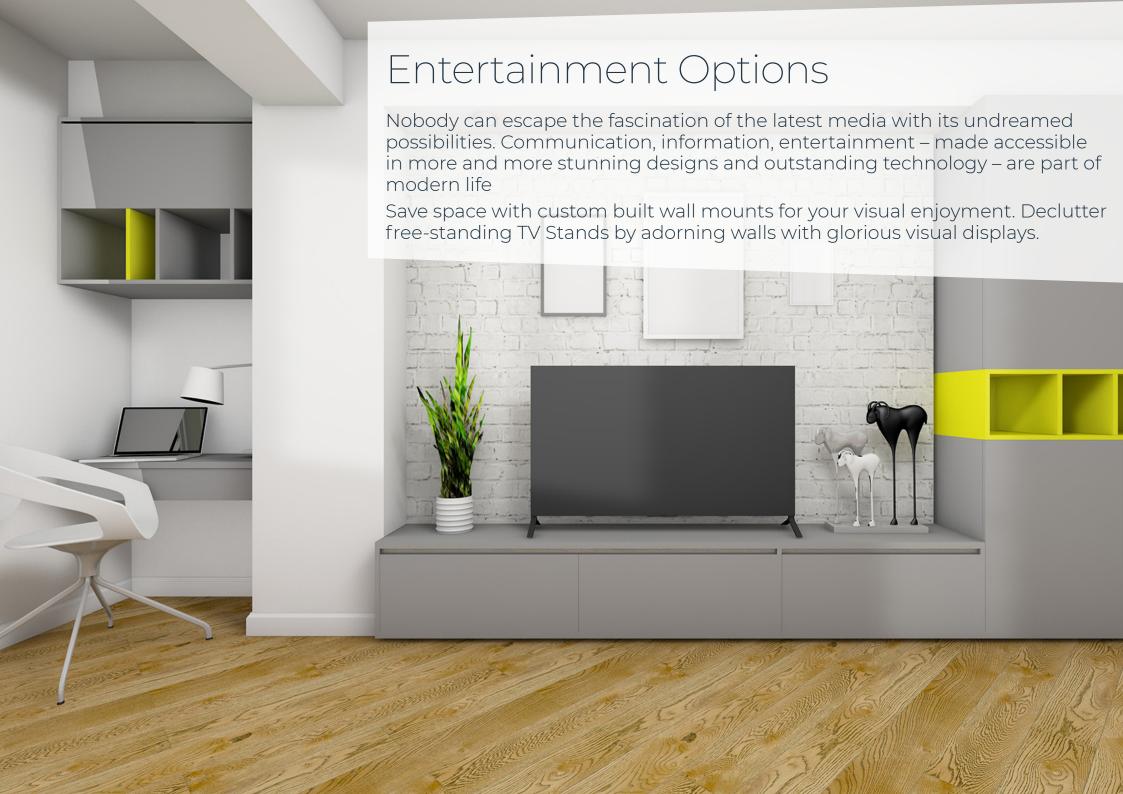

- Closets
- **¬** Entertainment Options
- **¬** Desks
- ¬ Vanity
- **¬** Shoe Racks
- **¬** Under-stair Units