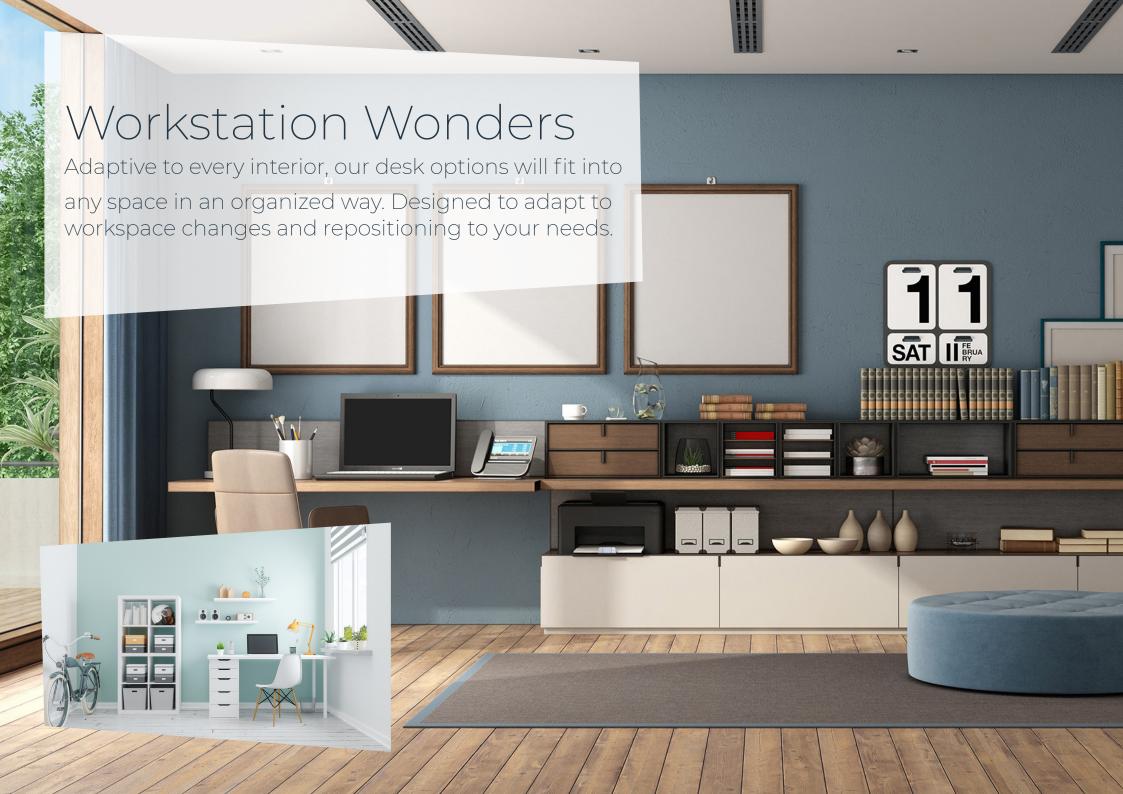

- Closets
- **¬** Entertainment Options
- **¬** Desks
- ¬ Vanity
- **¬** Shoe Racks
- **¬** Under-stair Units