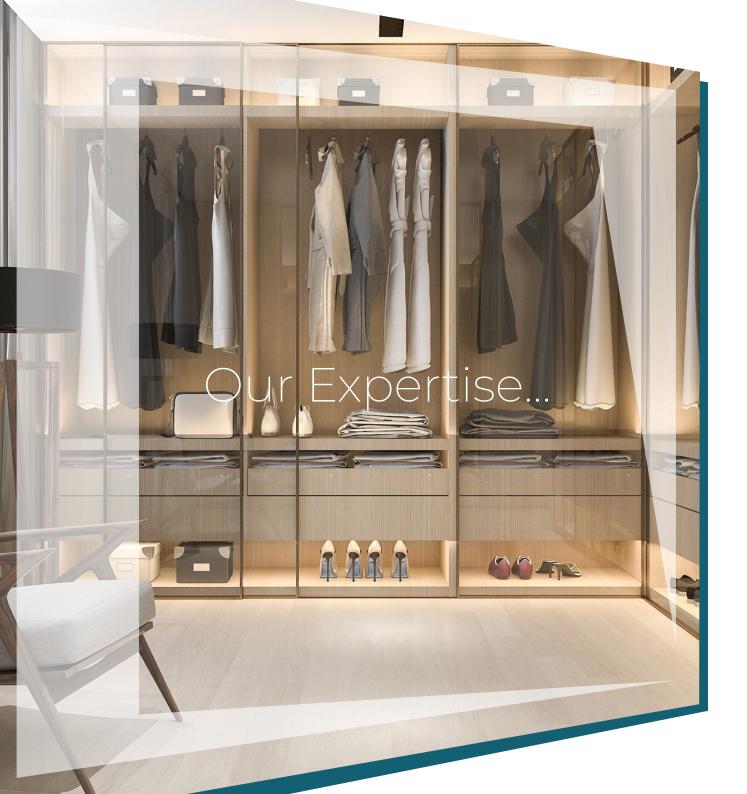

## Designer Storage Solutions Each closet experience is designed to cater to all your storage needs. Designed to

fit your space, so you don't compromise on your wardrobe's style

Led strip lights Luggage rack ¦

#### Designer Storage Solutions

Exclusive to you, each design is custom created to give your living environment distinctive character. Include colour accents and textures to give you the closet of your dreams.

#### Luxury Extras

Pull-out baskets, velvet drawers, belt, shoe and tie racks to cater to your every need. Accessorise your closet with the most innovative storage solutions. You dream it, and we'll design it!