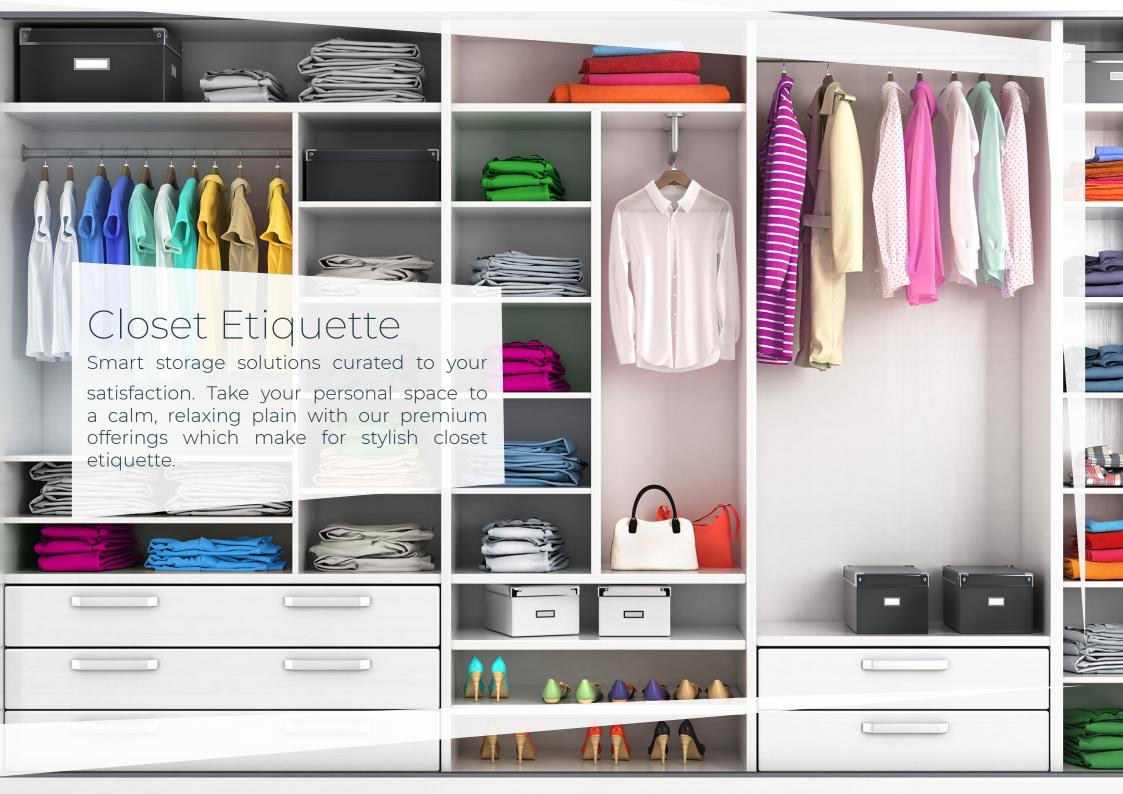

## Designer Storage Solutions Each closet experience is designed to cater to all your storage needs. Designed to

fit your space, so you don't compromise on your wardrobe's style

Led strip lights Luggage rack ¦

#### Designer Storage Solutions

Exclusive to you, each design is custom created to give your living environment distinctive character. Include colour accents and textures to give you the closet of your dreams.