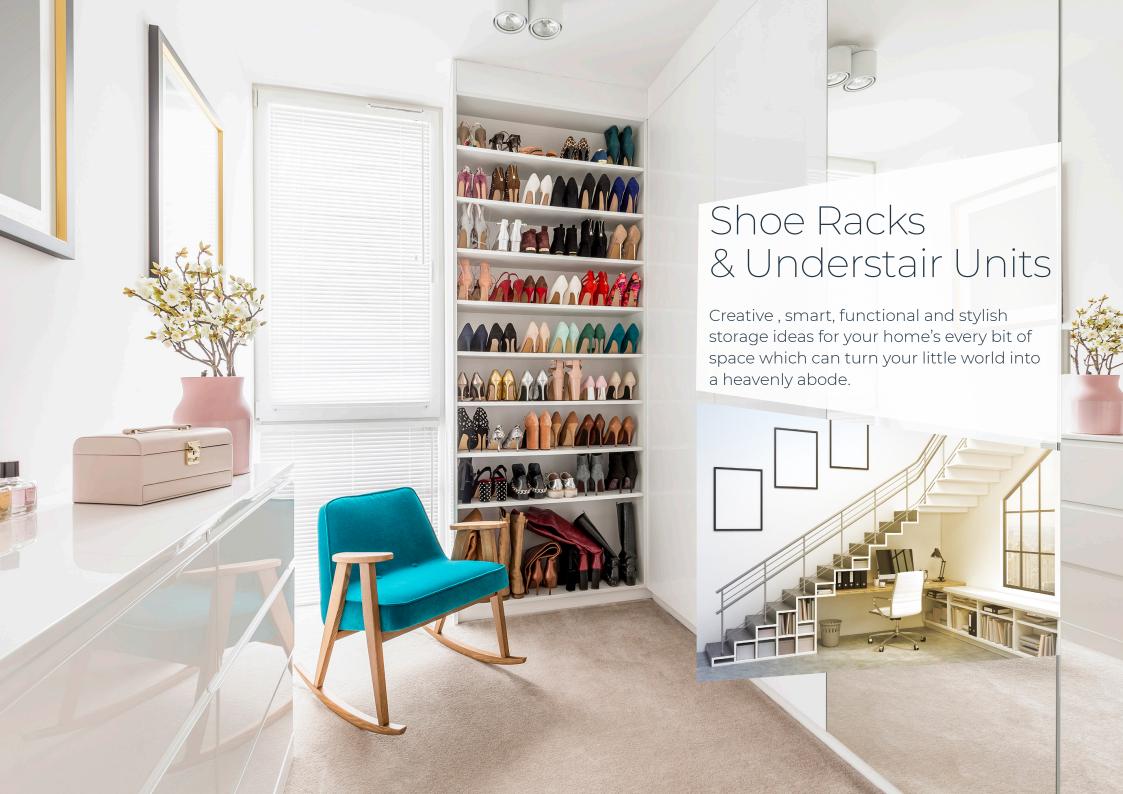

- Closets
- **¬** Entertainment Options
- **¬** Desks
- ¬ Vanity
- **¬** Shoe Racks
- **¬** Under-stair Units