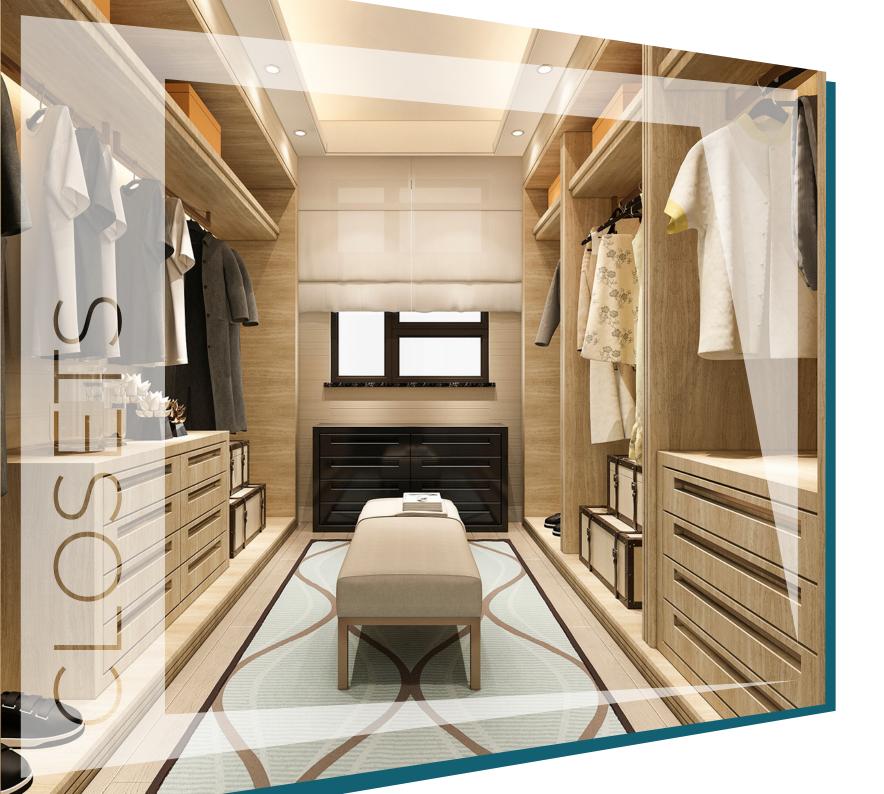

## Designer Storage Solutions Each closet experience is designed to cater to all your storage needs. Designed to

fit your space, so you don't compromise on your wardrobe's style

Led strip lights Luggage rack ¦

#### Designer Storage Solutions

Exclusive to you, each design is custom created to give your living environment distinctive character. Include colour accents and textures to give you the closet of your dreams.

#### Luxury Extras

Pull-out baskets, velvet drawers, belt, shoe and tie racks to cater to your every need. Accessorise your closet with the most innovative storage solutions. You dream it, and we'll design it!