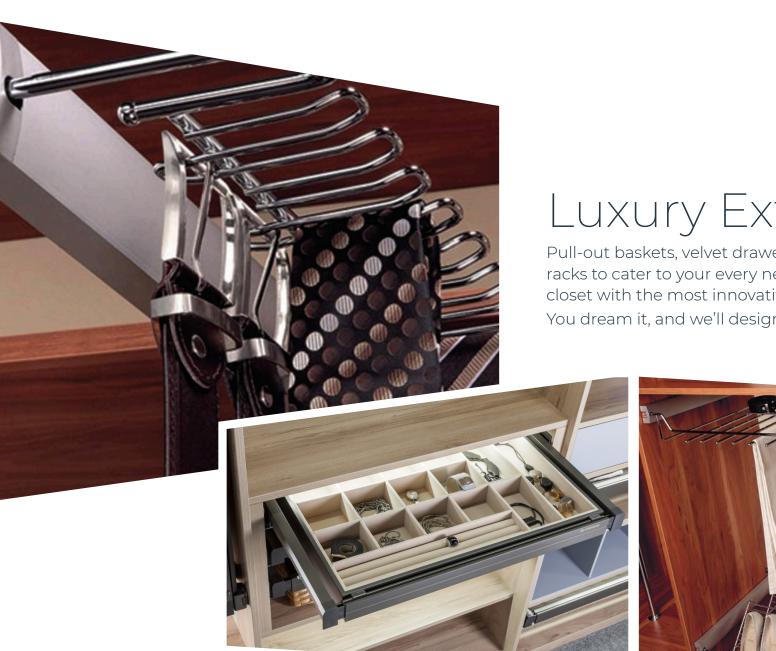

#### Luxury Extras

Pull-out baskets, velvet drawers, belt, shoe and tie racks to cater to your every need. Accessorise your closet with the most innovative storage solutions. You dream it, and we'll design it!