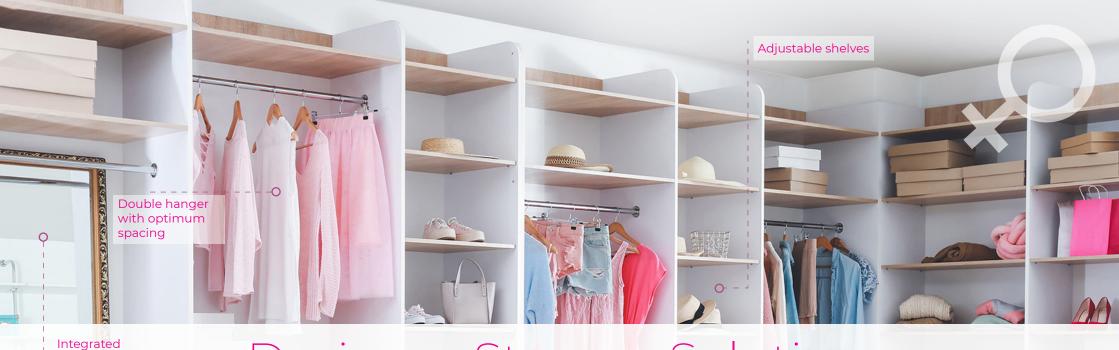

## Designer Storage Solutions Each closet experience is designed to cater to all your storage needs. Designed to

fit your space, so you don't compromise on your wardrobe's style

Led strip lights Luggage rack ¦

> Island as sitting area

Soft close handle-less drawer with internal partition

> Extra Customised Shelving

Integrated Dressing Table

#### Designer Storage Solutions

Exclusive to you, each design is custom created to give your living environment distinctive character. Include colour accents and textures to give you the closet of your dreams.