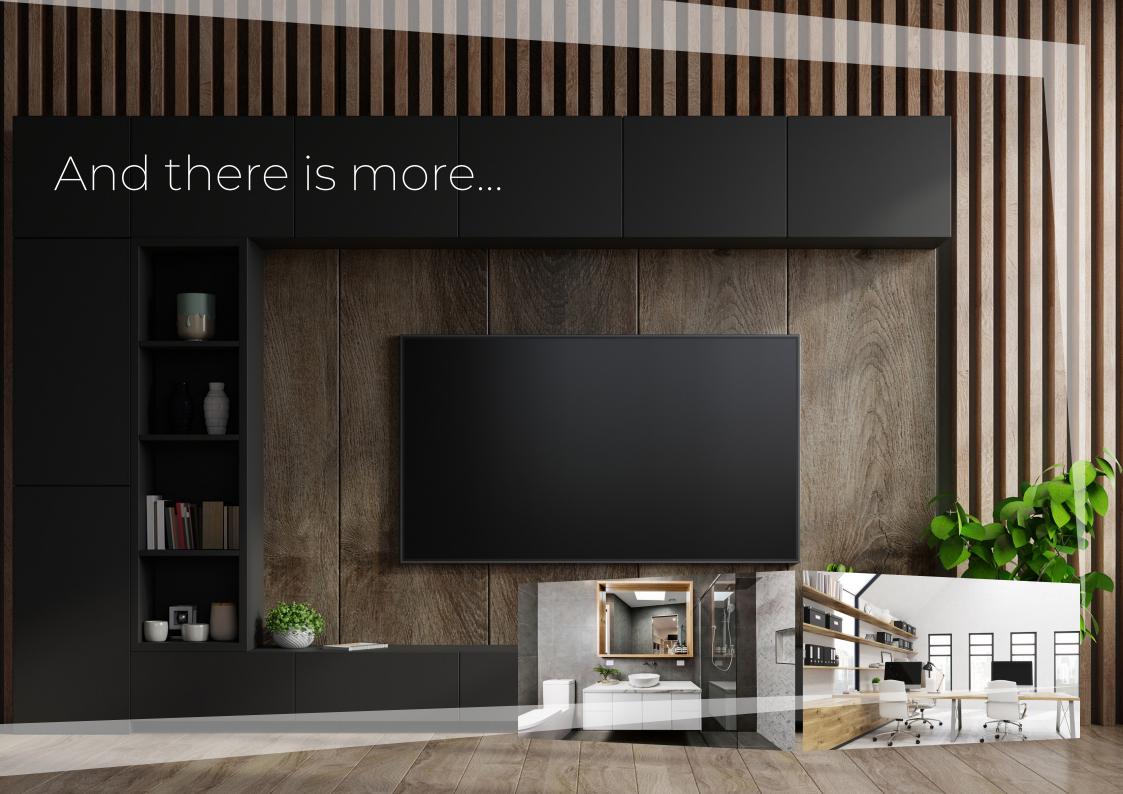

- Closets
- **¬** Entertainment Options
- **¬** Desks
- ¬ Vanity
- **¬** Shoe Racks
- **¬** Under-stair Units